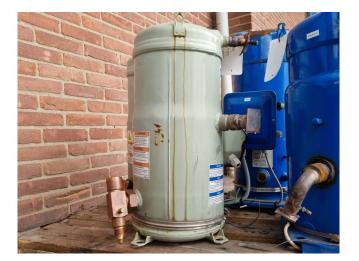

#### Used Trane CSHD183K0B0M

Used Trane CSHD183K0B0M hermetic scroll compressor on Freon with a sight glass. The compressor has a displacement of 29,1 m<sup>3</sup>/h. \*Why choose for HOSBV? Were not only the largest used refrigeration specialist in Europe, but also, we deliver all equipment including an extensive test, warranty and industrial cleaning. \*Optional we can also perform a new paint job and arrange the logistics.