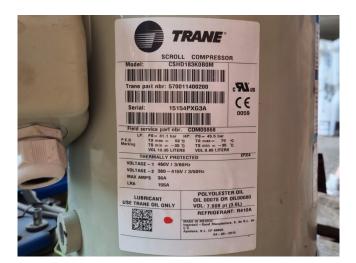

### **Specifications**

| Brand             | Trane          |
|-------------------|----------------|
| Туре              | CSHD183K0B0M   |
| Refrigerant       | Freon          |
| kW at +10ºC/+40ºC | 53,9           |
| kW at 0ºC/+40ºC   | 38,4           |
| kW at -5ºC/+40ºC  | 32,0           |
| kW at -10ºC/+40ºC | 26,3           |
| kW at -20ºC/+40ºC | 17,1           |
| Sight Glass       | 1              |
| m3 / h            | 29,1           |
| Sizes             | 380x330x550 mm |
|                   | (LxWxH)        |
| Stock             | 1              |
|                   |                |

#### Used Trane CSHD183K0B0M

Used Trane CSHD183K0B0M hermetic scroll compressor on Freon with a sight glass. The compressor has a displacement of 29,1 m<sup>3</sup>/h. \*Why choose for HOSBV? Were not only the largest used refrigeration specialist in Europe, but also, we deliver all equipment including an extensive test, warranty and industrial cleaning. \*Optional we can also perform a new paint job and arrange the logistics.