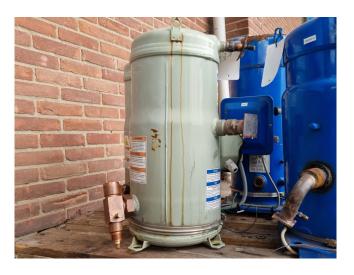

#### Used Trane CSHD183K0B0M

Used Trane CSHD183K0B0M hermetic scroll compressor on Freon with a sight glass. The compressor has a displacement of 29,1 m<sup>3</sup>/h. \*Why choose for HOSBV? Were not only the largest used refrigeration specialist in Europe, but also, we deliver all equipment including an extensive test, warranty and industrial cleaning. \*Optional we can also perform a new paint job and arrange the logistics.